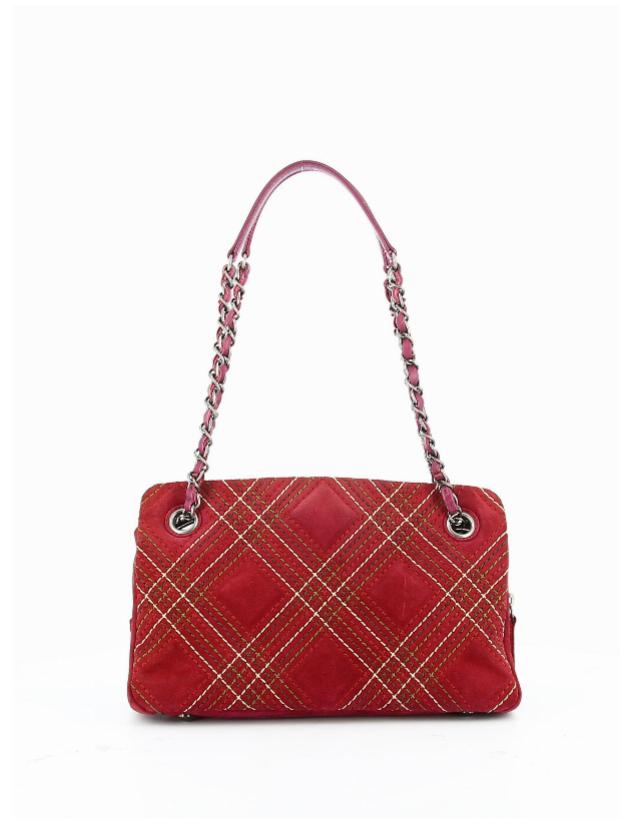

## 2013-2014 Chanel bag Burgundy

Chanel

REF: 3807

Height: 18 cm (7.1") Width: 28 cm (11") Depth: 10 cm (3.9") Sold

107 Rue Réaumur, 75002 Paris

## DESCRIPTION

107 Rue Réaumur, 75002 Paris

20 rue Danielle Casanova

2013-2014 Chanel bag Burgundy

Very very good condition, shows very slight traces of wear over time.

This bag is made of burgundy suede with different coloured stitching which creates the originality of the piece, while creating the quilted side that can be found on the Chanel bags. Two chain and leather straps. Inside, two separate compartments and a pocket that closes with a zip. The Chanel logo in silver on the front of the handbag. To wear in everyday life.