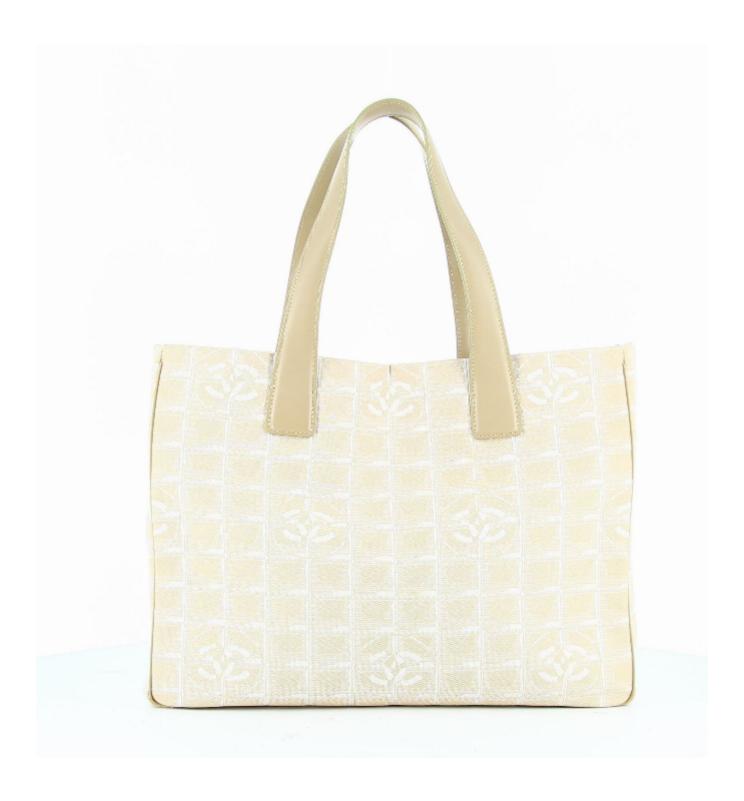

## Chanel Canvas Bag

Chanel

Sold

REF: 3775

Height: 25 cm (9.8") Width: 35 cm (13.8") Depth: 15 cm (5.9")

## Chanel Canvas Bag

Very good condition, shows some traces of wear appeared with time, but not visible.

Canvas bag this one can be used in different ways, as a handbag for everyday life, but also thanks to its square shape and its depth, it can be used as a beach bag to carry your stuff.

A clear and soft color that easily adapts to your daily outfit.

The emblem of the house is the Chanel logo that can be found all around the bag.

Two small zippered pockets inside the handbag.

Packaging : Opulence vintage box